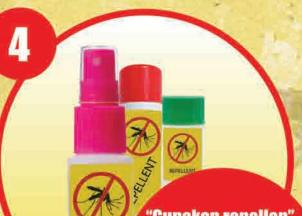

REPELLENT

"Gunakan repellen"

- Cara penggunaan:

  Repellen perlu dikenakan/disapu pada kulit yang terdedah.

  Elakkan dikenakan/disapu repellen pada kulit yang luka.

  Bada arahan penggunaan
- pada label.

DARIPADA GIGITAN NYAMUK AEDES