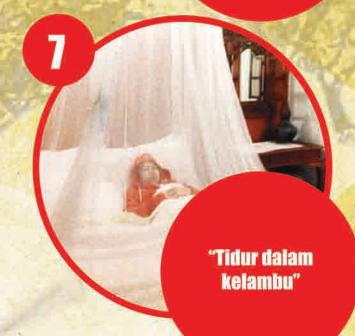

REPELLENT

"Gunakan repellen"

- Cara penggunaan:

  Repellen perlu dikenakan/disapu pada kulit yang terdedah.

  Elakkan dikenakan/disapu repellen pada kulit yang luka.

  Bada arahan penggunaan
- pada label.









DARIPADA GIGITAN NYAMUK AEDES



KEMENTERIAN KESIHATAN MALAYSIA www.myhealth.gov.my/www.infosihat.gov.my



## Panduan penggunaan aerosol:

- 1. Tutup semua pintu dan tingkap.
- 2. Sembur aerosol di serata bilik selama 5-10 saat.
- Sembur secara terus di tempat nyamuk berehat, kebiasaannya tempat yang gelap dan terlindung seperti bawah meja, belakang almari, bawah katil dan stor barang/peralatan.
- Tinggalkan bilik selepas menyembur dan biarkan tertutup sekurang-kurangnya 10 minit sebelum masuk semula.
- Sila patuhi arahan penggunaan pada label botol aerosol untuk keselamatan anda.

Penghalau nyamuk hanya menghalau tetapi tidak membunuh nyamuk.

Langkah paling berkesan menghapuskan nyamuk Aedes adalah dengan memusnahkan bekas-bekas yang boleh menakung air menjadi tempat pembiakan nyamu