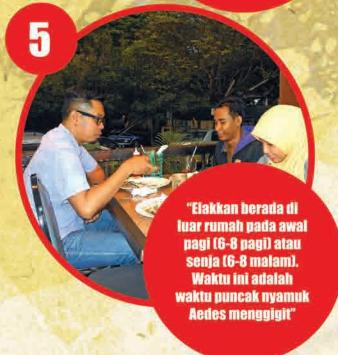

## Langkah pencegahan:

- Memakai seluar panjang dan baju berlengan panjang yang berwarna cerah.
- Gunakan penghalau nyamuk (mosquito repellent) semasa berada di luar rumah TERUTAMA pada awal pagi dan lewat petang.