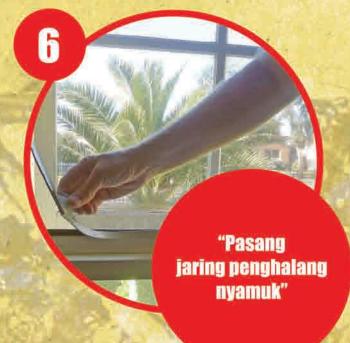

\*Penghalau nyamuk boleh dibeli di farmasi dan kedai serbaneka.

"Sembur aerosol racun serangga"

"Pasang penghalau nyamuk"

"Pakai seluar panjang dan baju lengan panjang"